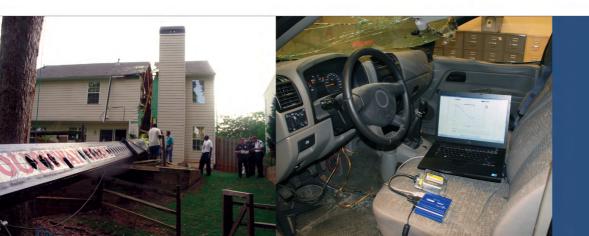

# **Vehicle Accident Reconstruction**

- Vehicle "Black Box" Downloading
- Site Data Collection Forensic Mapping
- Vehicle Inspection Storage and Inspection Hosting