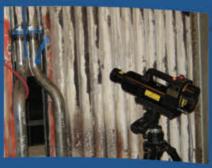

#### Common Requests:

- Radiographic Testing (RT)
- Ultrasonic Testing (UT)
- Liquid Penetrant (PT)
- Magnetic Particle (MT)
- Infrared Inspection (IR)
- Remote Visual Inspection (VT)
- Eddy Current (ET)

#### Common Applications:

- UT Crack Detection
- Corrosion Mapping/Flaw Evaluation
- Pipe Weld Inspections
- Ground Penetrating Radar (GPR)
- Phased Array
- Boiler Tube Damage Inspection
- Magnetic Particle Weld
- Computed Digital Radiography (CDR)
- Tube Inspection
- Rope Access